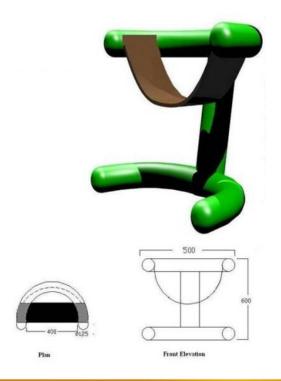

# Creative 3D models

5 views5 [BACK].jpg

Daniel Wee.JPG

'Qi' seat

Bow lounge