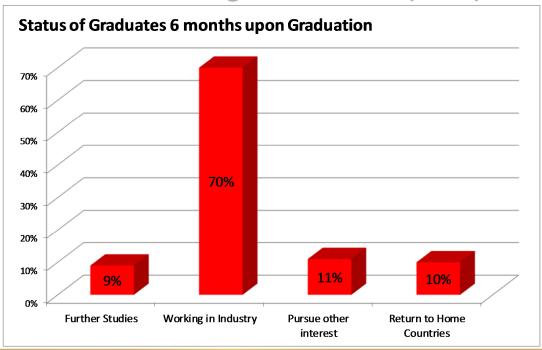

versities:

- CURTIN UNIVERSITY OF TECHNOLOGY, AUSTRALIA Bachelor of Arts (Interior Architecture)
- UNIVERSITY OF SOUTH AUSTRALI A, AUSTRALIA Bachelor of Interior Architecture
- UNIVERSITY OF TECHNOLOGY, SYDNEY
   Bachelor of Construction Project Management



# **Profiles of Past Design Graduates**



2009 Gold Award winner

#### **Nant Saw Thandar**



2011 Silver Award Winner
Wu Jing Jie
(Working in DP Architect Pte Ltd)



2013 Silver Award Winner
Zhang Bo Jun
(Working in DP Architect Pte Ltd)



Graduate 2015

Khine Pyae Sone Thu
(Director, Nay La Dana Construction Co)

The education and research arm of the Building and Construction Authority



 Ken Fong – Diploma in Design student delivering valedictory speech during 2015 graduation ceremony.



# Status of Design Graduates (2014)







# Thank You