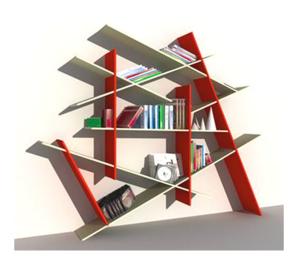

# Students' projects

- Freehand sketching
- 2D patterns
- 3D art
- CAD
- Room models
- Exhibition, Apartment designs
- Office, Retail designs
- Landscape design

The education and research arm of the Building and Construction Authorit