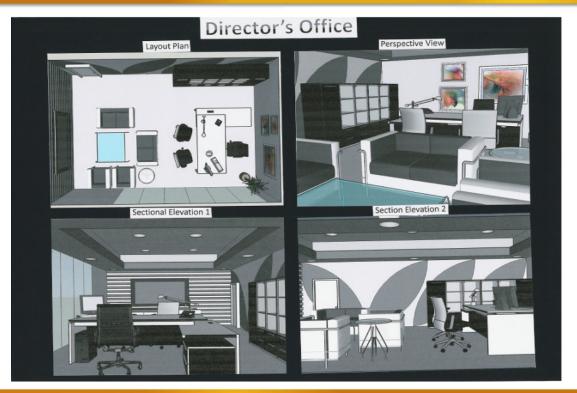

# Students' projects

- Freehand sketching
- 2D patterns
- 3D art
- CAD
- Room models
- Exhibition, Apartment designs
- Office, Retail designs
- Landscape design

The education and research arm of the Building and Construction Authorit