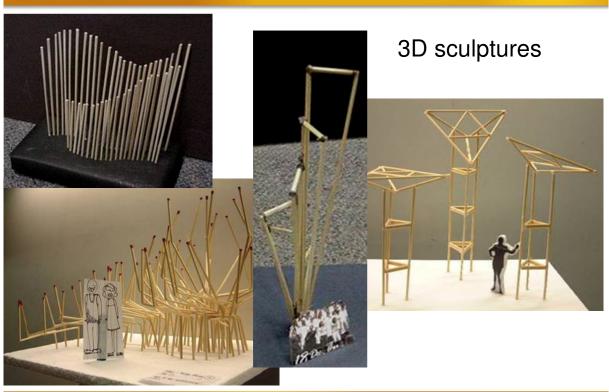

# Creative 3D models

5 views5 [BACK].jpg

Daniel Wee.JPG

'Qi' seat

Bow lounge