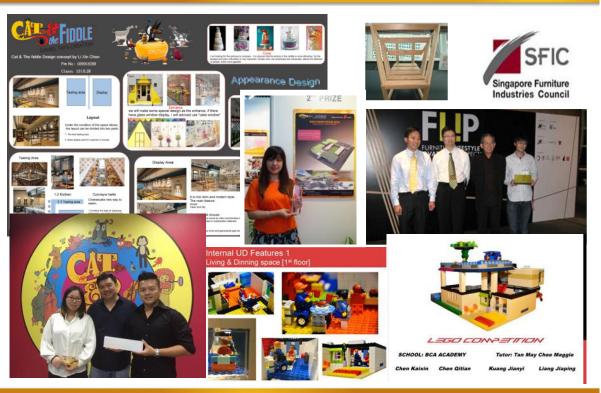

# **Profiles of Past Design Graduates**

2009 Gold Award winner

#### **Nant Saw Thandar**

2011 Silver Award Winner
Wu Jing Jie
(Working in DP Architect Pte Ltd)

2013 Silver Award Winner
Zhang Bo Jun
(Working in DP Architect Pte Ltd)

Graduate 2015

Khine Pyae Sone Thu
(Director, Nay La Dana Construction Co)