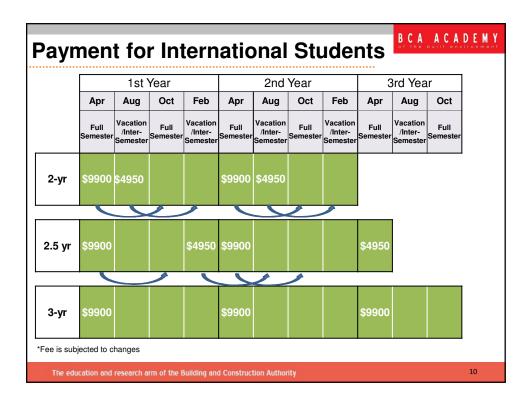

### **Payment**

BCA ACADEMY

- · Total school fees remain unchanged
- International students will pay at the start of the academic year/inter-semester
- Local students will pay at the start of each semester/inter-semester
- Refund policy remains unchanged, i.e. once semester or inter-semester starts, fees are nonrefundable.