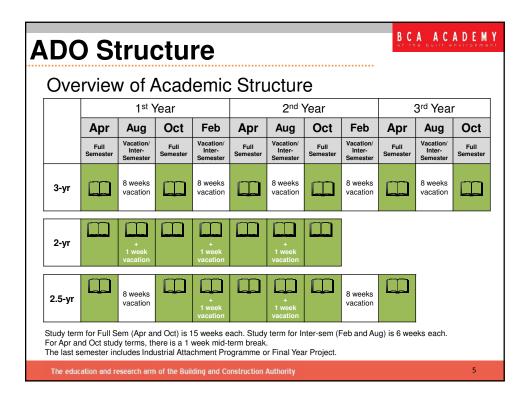

### **Academic Calendar**

BCA ACADEMY

Breakdown of academic duration for 3, 2.5 and 2 years options

| Activity  | 3 yrs<br>programme | 2.5 yrs<br>programme | 2 yrs<br>programme |
|-----------|--------------------|----------------------|--------------------|
| Term Time | 27 mths            | 24 mths              | 22 mths            |
| Vacation  | 9 mths             | 6 mths               | 2 mths             |
| Total     | 36 mths            | 30 mths              | 24 mths            |

\*Contact hours remains unchanged.

The education and research arm of the Building and Construction Authorit