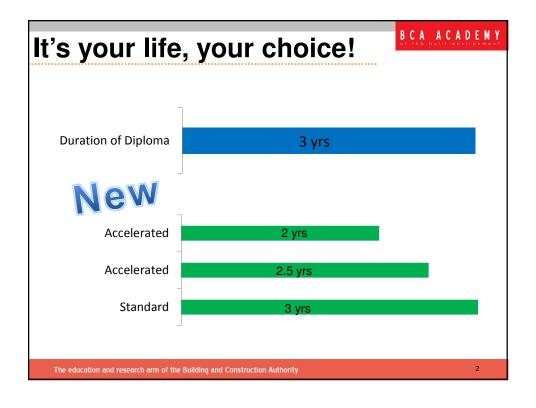

### It's your life, your choice!

BCA ACADEMY

Shorter Duration means :-

- 1. Lower costs (living expenses)
- 2. Enter job market earlier
- 3. Pursue further studies faster

But could potentially be more stressful during studies. So it's your life, your choice!