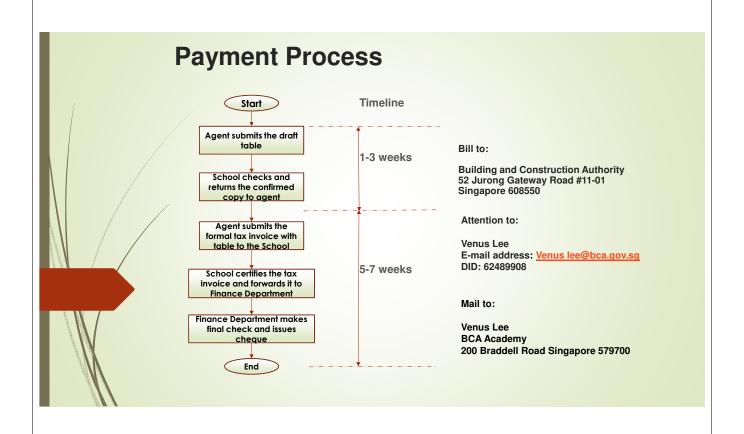

## **Key Information**

- Starting Date: 25/4/2016 and 17/10/2016
- Recommended Invoice Submission Date: 2 months after commencement of programme
- Processing Time: approximate 2 2.5 months
- Payment is via cheque mailed to address in tax invoice
- Refund through the next payment of commission
  - If commission is < refund, BCA will bill the agent accordingly.